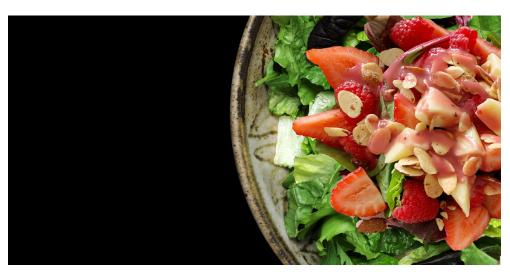

# FRESH BERRY SALAD WITH GOUDA

#### **DIRECTIONS**

- 1. Arrange mixed greens on 4 salad plates. Top mixed greens with strawberries, raspberries, toasted almonds and gouda wedges.
- 2. Drizzle with raspberry vinaigrette. Sprinkle with ground pepper

### **INGREDIENTS**

- 5 CUPS Mixed Greens
- 1½ CUPS Sliced Strawberries
- 1½ CUPS Raspberries
- 2 TBSP Chopped toasted almonds
- 8 OZ Gouda cheese, cut into wedges
- 1/3 CUP Light Raspberry vinaigrette
- ½ TSP Freshly ground black pepper